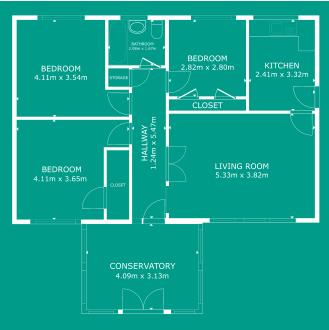

#### **ACCOMMODATION**

Entrance through half-glazed side door into:

#### KITCHEN: 3.32m x 2.41m

Rear facing window. Stainless steel sink and drainer set in base units. Work surface. Door leads through to the lounge.

#### LOUNGE: 5.33m x 3.82m

Nicely proportioned and bight room enjoying large front facing windows. Frosted door with side panels leads through to the front hall. Electric storage heater.

#### **ENTRANCE HALL**

Access is given to lounge, three bedrooms and bathroom. Walk-in storage cupboard housing the electric fuse box, shelving and hanging rail. Door into airing cupboard. Hatch to loft. Electric storage heater.

#### CONSERVATORY: 4.09m x 3.13m

Glazed on three sides this is a lovely addition to the property. Double front doors lead out to the front. Wall lights. Electric panel heater

#### DOUBLE BEDROOM 1: 4.11m x 3.65m

This nicely proportioned room enjoys a front facing window. Electric storage heater. Door leads into wardrobe with fitted shelf and hanging rail.

#### DOUBLE BEDROOM 2: 4.11m x 3.54m

Rear facing window. Electric storage heater.

#### SINGLE BEDROOM 3: 2.82m x 2.80m

Rear facing window. Doors lead into two separate storage cupboards with shelving. Electric storage heater.

#### BATHROOM: 2.08m x 1.67m

Comprising WC, wash hand basin and bath. Rear facing frosted window.