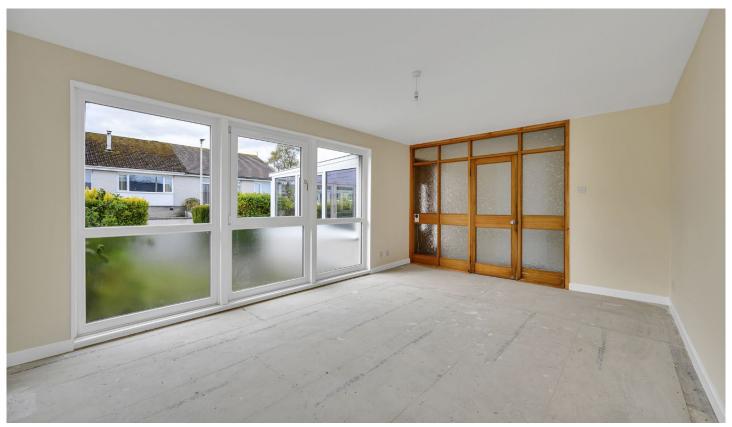

#### LOUNGE: 5.33m x 3.82m

Nicely proportioned and bight room enjoying large front facing windows. Frosted door with side panels leads through to the front hall. Electric storage heater.

#### CONSERVATORY: 4.09m x 3.13m

Glazed on three sides this is a lovely addition to the property. Double front doors lead out to the front. Wall lights. Electric panel heater