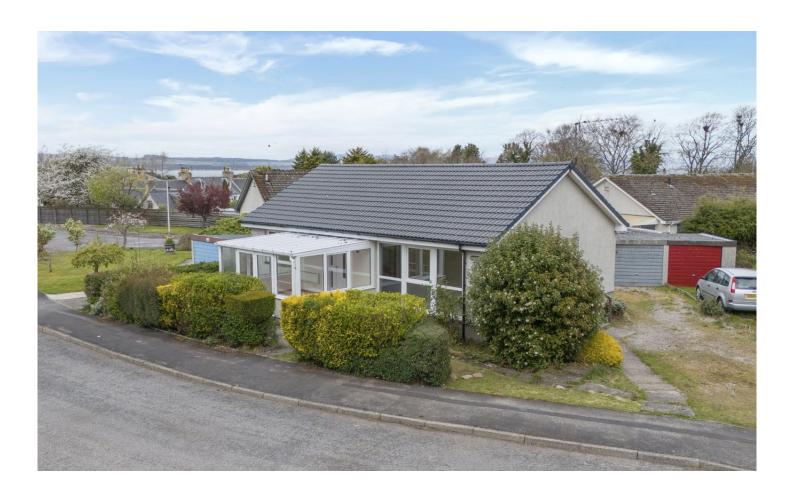

## 18 MAYFIELD WYND, TAIN, ROSS-SHIRE, IV19 1LL

# LOUNGE, CONSERVATORY, KITCHEN, THREE BEDROOMS, BATHROOM. SEMI-DETACHED GARAGE.

This detached bungalow was built circa 1970 and is located within a quiet residential cul-desac in the popular town of Tain and is a short walk to all local amenities. The property benefits from nicely proportioned accommodation and would make an excellent first or retirement purchase and equally could be a comfortable family home. Externally, there is garden ground to the front, side and rear which has been mainly laid to grass for easy maintenance. A generous size driveway provides parking for several vehicles. Viewing is highly recommended.

#### **GARDEN**

There are areas of garden ground to the front, side and rear of the property. A generous driveway provides parking for a number of vehicles and leads to the garage.

#### **GARAGE**

Single semi-detached garage with up and over door.