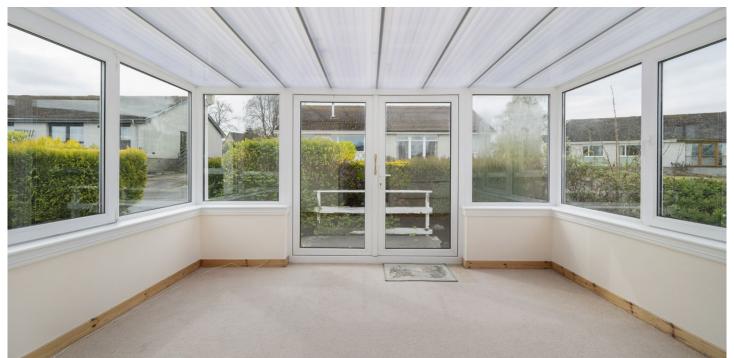

#### CONSERVATORY: 4.09m x 3.13m

Glazed on three sides this is a lovely addition to the property. Double front doors lead out to the front. Wall lights. Electric panel heater