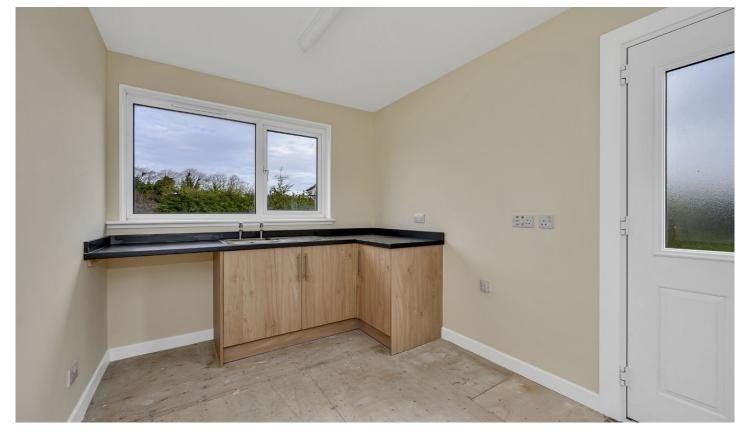

#### KITCHEN: 3.32m x 2.41m

Rear facing window. Stainless steel sink and drainer set in base units. Work surface. Door leads through to the lounge.