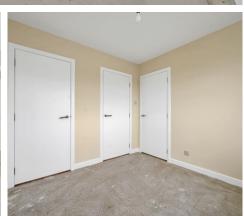

#### **ENTRANCE HALL**

Access is given to lounge, three bedrooms and bathroom. Walk-in storage cupboard housing the electric fuse box, shelving and hanging rail. Door into airing cupboard. Hatch to loft. Electric storage heater.

#### DOUBLE BEDROOM 1: 4.11m x 3.65m

This nicely proportioned room enjoys a front facing window. Electric storage heater. Door leads into wardrobe with fitted shelf and hanging rail.

#### DOUBLE BEDROOM 2: 4.11m x 3.54m

Rear facing window. Electric storage heater.

#### SINGLE BEDROOM 3: 2.82m x 2.80m

Rear facing window. Doors lead into two separate storage cupboards with shelving. Electric storage heater.