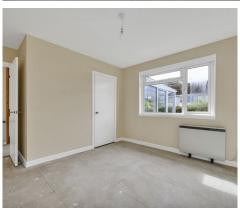

#### DOUBLE BEDROOM 1: 4.11m x 3.65m

This nicely proportioned room enjoys a front facing window. Electric storage heater. Door leads into wardrobe with fitted shelf and hanging rail.

#### DOUBLE BEDROOM 2: 4.11m x 3.54m

Rear facing window. Electric storage heater.

#### SINGLE BEDROOM 3: 2.82m x 2.80m

Rear facing window. Doors lead into two separate storage cupboards with shelving. Electric storage heater.