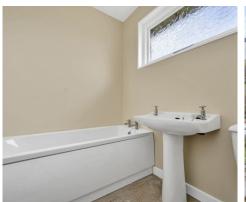

#### BATHROOM: 2.08m x 1.67m

Comprising WC, wash hand basin and bath. Rear facing frosted window.