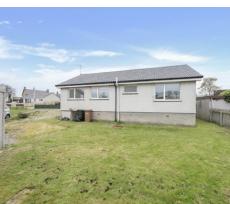

# LOUNGE, CONSERVATORY, KITCHEN, THREE BEDROOMS, BATHROOM. SEMI-DETACHED GARAGE.

This detached bungalow was built circa 1970 and is located within a quiet residential cul-desac in the popular town of Tain and is a short walk to all local amenities. The property benefits from nicely proportioned accommodation and would make an excellent first or retirement purchase and equally could be a comfortable family home. Externally, there is garden ground to the front, side and rear which has been mainly laid to grass for easy maintenance. A generous size driveway provides parking for several vehicles. Viewing is highly recommended.

#### **GARDEN**

There are areas of garden ground to the front, side and rear of the property. A generous driveway provides parking for a number of vehicles and leads to the garage.